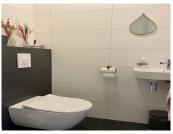

### First floor

On the first floor, the house has two spacious bedrooms. The bathroom has a glass shower cabin, wall-hung toilet, bathroom furniture with a sink and stainless steel accessories.