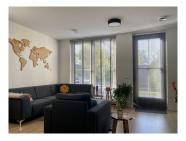

### Layout

Entrance, spacious hall with meter cupboard, toilet, bright and spacious living room with luxurious, open kitchen with various A-brand equipment.