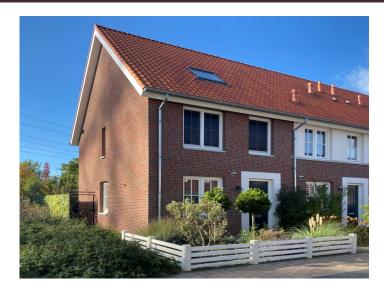

Wachtelbeemden 5706GS Helmond Rent per month € 1.550,- excl.

# **Features**

Rent per month: € 1.550,-

excl.

Address: Wachtelbeemden

Zip code: 5706GS City: Helmond

Type of house: Corner house

Rooms: 4

Number of bedrooms: 2

✓ Garden

**\$** Balcony /

terrace

Parking

**\$** Elevator

**\$** Garage

✓ Barn / shed

This corner house is located in the residential area Stepekolk in Brandevoort.