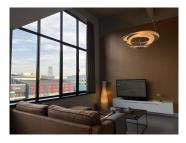

The Loft is a large open space where the large windows provide plenty of light. The windows can also be opened in their entirety.

A raised sleeping area has been created so that the available space is used perfectly and there is sufficient space for the sleeping area.