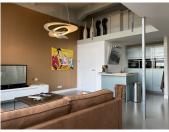

The Loft is a large open space where the large windows provide plenty of light. The windows can also be opened in their entirety.

A raised sleeping area has been created so that the available space is used perfectly and there is sufficient space for the sleeping area.

The dining table is located under the sleeping area.

From the living room you have access to the storage room, here is also the connection for the washing machine. The luxurious open kitchen is fully equipped, such as a dishwasher, built-in coffee maker, combi oven, steam