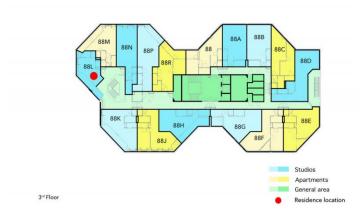

Living area: 28 m<sup>2</sup>
Deposit: € 900,-

Location: Centre

available: 2020-12-04

Extras: 

✓ Soft furnished

✓ Furnished

**Section** 

✓ Balcony /