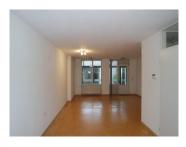

### Ground floor:

Entrance into the hallway with passage to the living room, kitchen and the stairs to the upper floors. Separate toilet with sink. Spacious living room of approx. 56 m2 with oak flooring. The kitchen is located at the rear and gives access to closed roof, the garden with storage and a back entrance with possibility to park. The kitchen is equipped with dishwasher, oven, 5-burner gas cooker, microwave, fridge and freezer.