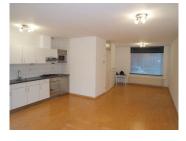

### Ground floor:

Entrance into the hallway with passage to the living room, kitchen and the stairs to the upper floors. Separate toilet with sink. Spacious living room of approx. 56 m2 with oak flooring. The kitchen is located at the rear and gives access to closed roof, the garden with storage and a back entrance with possibility to park. The kitchen is equipped with dishwasher, oven, 5-burner gas cooker, microwave, fridge and freezer.