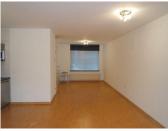

### Ground floor:

Entrance into the hallway with passage to the living room, kitchen and the stairs to the upper floors. Separate toilet with sink. Spacious living room of approx. 56 m2 with oak flooring. The kitchen is located at the rear and gives access to closed roof, the garden with storage and a back entrance with possibility to park. The kitchen is equipped with dishwasher, oven, 5-burner gas cooker, microwave, fridge and freezer.