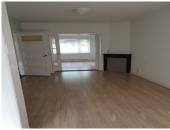

## LAYOUT

The property is located in a quiet dead end street with a green playing field in front of the door. Through the front door you enter the spacious hall with stairs to the 1st floor, meter cupboard and access to the living room and kitchen.

The living room has an anteroom with fireplace, and ensuite doors. From the living room you walk through to the back room with doors to the garden and open kitchen.

The kitchen is equipped with a hob, extractor hood, sink, dishwasher, fridge-freezer.