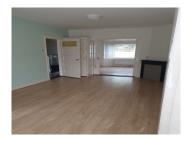

## LAYOUT

The property is located in a quiet dead end street with a green playing field in front of the door. Through the front door you enter the spacious hall with stairs to the 1st floor, meter cupboard and access to the living room and kitchen.

The living room has an anteroom with fireplace, and ensuite doors. From the living room you walk through to the back room with doors to the garden and open kitchen.

The kitchen is equipped with a hob, extractor hood, sink, dishwasher, fridge-freezer.