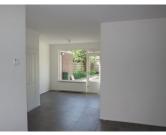

Layout:

Entrance in the hall with access to the living room, the staircase and separate toilet with sink. The living room is approx. 40 m2 and has a front and rear. The separate kitchen has a extraction hood and gas stove. Both the kitchen and the living room give access to the spacious maintenance-friendly garden at the rear. The entire ground floor has tiled flooring.