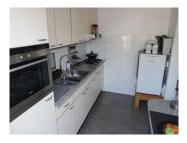

Layout:

Entrance in the hall with access to the living room, the staircase and separate toilet with sink. The living room is approx. 40 m2 and has a front and rear. The separate kitchen has a extraction hood and gas stove. Both the kitchen and the living room give access to the spacious maintenance-friendly garden at the rear. The entire ground floor has tiled flooring.