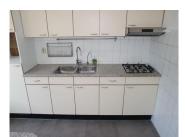

Layout:

Entrance in the hall with access to the living room, the staircase and separate toilet with sink. The living room is approx. 40 m2 and has a front and rear. The separate kitchen has a extraction hood and gas stove. Both the kitchen and the living room give access to the spacious maintenance-friendly garden at the rear. The entire ground floor has tiled flooring.