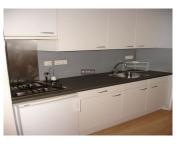

Living/bedroom, new modern kitchen provided with all the necessary equipment. New and modern bathroom provided with a bath, fitted wash basin, mirror and toilet. Large storage with washing machine and dryer connection. All apartments in this complex are furnished in a modern way.