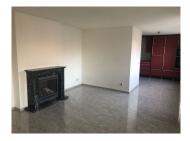

Living area: 160 m<sup>2</sup>

Deposit: € 1.595,-

Location: Centre

available: 2019-01-11

Extras: 

✓ Soft furnished

**\$** Furnished

✓ Garden

**\$** Balcony /

terrace

Parking

**\$** Elevator

**\$** Garage

✓ Barn / shed

Beautiful luxury finished apartment with 2 bedrooms located in Eindhoven, this characteristic and spacious apartment on the Picushof has a living area of approximately 160m2 and was built in 2001.