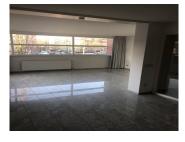

Living area: 160 m<sup>2</sup>

Deposit: € 1.595,-

Location: Centre

available: 2019-01-11

Extras: 

✓ Soft furnished

**\$** Furnished

✓ Garden

**\$** Balcony /

terrace

Parking

**\$** Elevator

**\$** Garage

✓ Barn / shed

Beautiful luxury finished apartment with 2 bedrooms located in Eindhoven, this characteristic and spacious apartment on the Picushof has a living area of approximately 160m2 and was built in 2001.