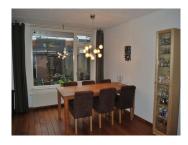

**\$** Elevator

**\$** Garage

✓ Barn / shed

For families or couples only. Nice and modern, fully furnished family home with 4 bedrooms, a spacious bathroom and private backyard with lawn, terrace, pond and spacious storage with electricity. Total living space

The house comes fully furnished, including appliances such as 48" Smart TV, washer, dryer, vacuum cleaner, coffee machine, etc. The house includes 12 solar panels (installed in 2015) high efficiency heating system (installed in 2016) and it is well isolated. The house was built in 1993 so fully double glazed, modern wall and roof isolation, etc., which means you'll have low energy bills.