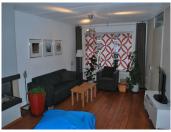

**\$** Elevator

**\$** Garage

✓ Barn / shed

For families or couples only. Nice and modern, fully furnished family home with 4 bedrooms, a spacious bathroom and private backyard with lawn, terrace, pond and spacious storage with electricity. Total living space

The house comes fully furnished, including appliances such as 48" Smart TV, washer, dryer, vacuum cleaner, coffee machine, etc. The house includes 12 solar panels (installed in 2015) high efficiency heating system (installed in 2016) and it is well isolated. The house was built in 1993 so fully double glazed, modern wall and roof isolation, etc., which means you'll have low energy bills.