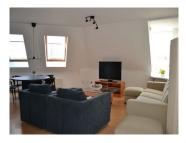

## Apartment:

Entrance hall with access to all rooms. Bedroom 1 of approx. 8 m2 with laminate flooring. Bedroom 2 of approx. 12 m2 with double bed and wardrobe. Bathroom with shower, sink and washing machine. Separate toilet with sink. Entrance into spacious and bright living room of approx. 40 m2 with laminate flooring. The living room provides access to the kitchen. The kitchen is equipped with oven, gasburner, extraction hood, dishwasher, refrigerator, freezer and microwave. The kitchen gives access to the balcony.