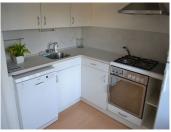

## Apartment:

Entrance hall with access to all rooms. Bedroom 1 of approx. 8 m2 with laminate flooring. Bedroom 2 of approx. 12 m2 with double bed and wardrobe. Bathroom with shower, sink and washing machine. Separate toilet with sink. Entrance into spacious and bright living room of approx. 40 m2 with laminate flooring. The living room provides access to the kitchen. The kitchen is equipped with oven, gasburner, extraction hood, dishwasher, refrigerator, freezer and microwave. The kitchen gives access to the balcony.