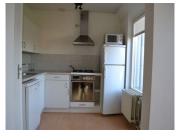

## Apartment:

Entrance hall with access to all rooms. Bedroom 1 of approx. 8 m2 with laminate flooring. Bedroom 2 of approx. 12 m2 with double bed and wardrobe. Bathroom with shower, sink and washing machine. Separate toilet with sink. Entrance into spacious and bright living room of approx. 40 m2 with laminate flooring. The living room provides access to the kitchen. The kitchen is equipped with oven, gasburner, extraction hood, dishwasher, refrigerator, freezer and microwave. The kitchen gives access to the balcony.