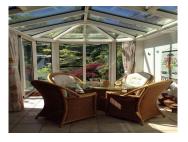

Ground floor: Entrance hall with cupboard, tiled toilet. Spacious L-shaped living room with open kitchen and extended magnificent conservatory which gives access to a very large garden with two ponds, lighting and various terraces. Utility room and access to the garage where the attic can be used as a hobby room. The kitchen is equipped with separate oven, microwave, dishwasher, refrigerator and cooker hood. Extra fridge and freezer are in the garage.