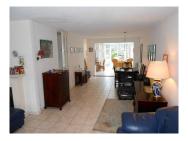

Ground floor: Entrance hall with cupboard, tiled toilet. Spacious L-shaped living room with open kitchen and extended magnificent conservatory which gives access to a very large garden with two ponds, lighting and various terraces. Utility room and access to the garage where the attic can be used as a hobby room. The kitchen is equipped with separate oven, microwave, dishwasher, refrigerator and cooker hood. Extra fridge and freezer are in the garage.