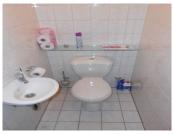

Ground floor: Entrance hall with cupboard, tiled toilet. Spacious L-shaped living room with open kitchen and extended magnificent conservatory which gives access to a very large garden with two ponds, lighting and various terraces. Utility room and access to the garage where the attic can be used as a hobby room. The kitchen is equipped with separate oven, microwave, dishwasher, refrigerator and cooker hood. Extra fridge and freezer are in the garage.