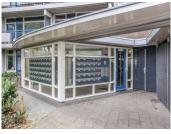

## Layout:

Central entrance with doorbells, intercom and mailboxes. Hall with elevator entrance, staircase. Access to the individual storage.

Modern and ready 1-bedroom apartment with terrace and storage room, located on the ground floor.

The apartment was renovated in 2011

Living room with lots of natural light, with laminate flooring and wooden window frames

Open kitchen with stainless steel sink with mixer tap, induction hob, extractor, fridge and microwave (2016)

Bedroom with laminate flooring.

Fully tiled bathroom with shower with thermostatic shower, wash basin with mixer tap and wall closet

Utility room with tiled floor, connections for the washing machine