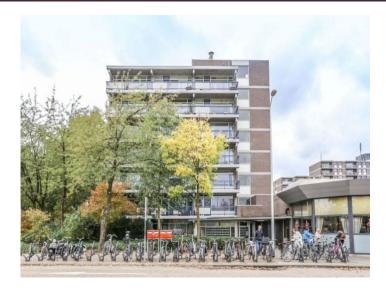

Kastelenplein 5653 LS Eindhoven Rent per month € 990,- excl.

## **Features**

Rent per month: € 990,-

excl.

Address: Kastelenplein

Zip code: 5653 LS

City: Eindhoven

Type of house: Apartment

Rooms: 2

**\$** Garden

✓ Balcony /

terrace

Parking

✓ Elevator

**\$** Garage

✓ Barn / shed

Soft furnished 1-bedroom apartment on the ground floor with a storage room in the basement and a large terrace. Located in a representative complex adjacent to the mall Kastelenplein (with Jumbo, Hema, Aldi,

Bergstraat 24 5611 JZ Eindhoven

Blokker, Etos, Kruidvat, post office, bakery, etc). This apartment is located near all desired roads, the center of Eindhoven, ASML, VDL, Maxima Medical Centre and the High Tech Campus.