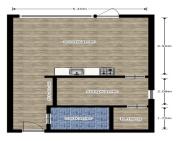

Number of bedrooms: 1

Living area: 55 m<sup>2</sup>

Deposit: € 1.025,-

Location: Residential

available: 2020-10-01

Extras: 

✓ Soft furnished

**\$** Furnished

## Layout:

Central entrance with doorbells, intercom and mailboxes. Hall with elevator entrance, staircase. Access to the individual storage.

Modern and ready 1-bedroom apartment with terrace and storage room, located on the ground floor.

The apartment was renovated in 2011

Living room with lots of natural light, with laminate flooring and wooden window frames

Open kitchen with stainless steel sink with mixer tap, induction hob, extractor, fridge and microwave (2016)

Bedroom with laminate flooring.

Fully tiled bathroom with shower with thermostatic shower, wash basin with mixer tap and wall closet

Utility room with tiled floor, connections for the washing machine