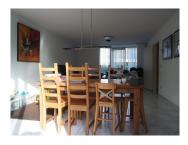

Bergstraat 24 5611 JZ Eindhoven

area (aprox. 53 m2) with an tiled floor. Doors and large window at the dining area allow lots of light into the house. Modern open built kitchen, with a ceramic stovetop, convection oven, small refrigerator, dishwasher, overhead stove ventilation, Utility room is large with connections for a washer and a dryer as well as a sink and separate access to garden.