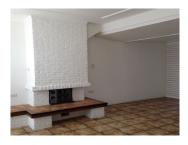

**\$** Garden

**\$** Balcony /

terrace

Parking

**\$** Elevator

**\$** Garage

**\$** Barn / shed

| Well maintained house.                                                                                       |
|--------------------------------------------------------------------------------------------------------------|
|                                                                                                              |
|                                                                                                              |
| Ground floor;                                                                                                |
| Stairs to the first floor.                                                                                   |
| First floor;                                                                                                 |
| In front of the house is the living room and on the other side there is the open kitchen with large windows. |
| Toilet.                                                                                                      |
| Second floor:                                                                                                |
| 3 large bedrooms.                                                                                            |
| Bathroom with had                                                                                            |