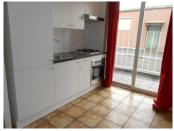

**\$** Garden

**\$** Balcony /

terrace

Parking

**\$** Elevator

**\$** Garage

**\$** Barn / shed

| Well maintained house.                                                                                       |
|--------------------------------------------------------------------------------------------------------------|
|                                                                                                              |
|                                                                                                              |
| Ground floor;                                                                                                |
| Stairs to the first floor.                                                                                   |
| First floor;                                                                                                 |
| In front of the house is the living room and on the other side there is the open kitchen with large windows. |
| Toilet.                                                                                                      |
| Second floor:                                                                                                |
| 3 large bedrooms.                                                                                            |
| Bathroom with had                                                                                            |