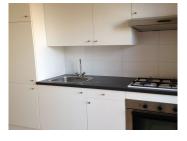

**\$** Garden

**\$** Balcony /

terrace

Parking

**\$** Elevator

**\$** Garage

**\$** Barn / shed

| Well maintained house.                                                                                       |
|--------------------------------------------------------------------------------------------------------------|
|                                                                                                              |
|                                                                                                              |
| Ground floor;                                                                                                |
| Stairs to the first floor.                                                                                   |
| First floor;                                                                                                 |
| In front of the house is the living room and on the other side there is the open kitchen with large windows. |
| Toilet.                                                                                                      |
| Second floor:                                                                                                |
| 3 large bedrooms.                                                                                            |
| Bathroom with had                                                                                            |