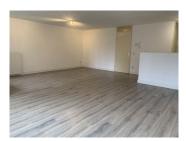

It is located in "Residence du Centre", located on the first floor and features private parking.

It has a spacious living room with lots of light and feature wooden floors.

From the living room is the spacious balcony accessible through sliding doors, with views over the Dommelstraat. The balcony is equipped with lights. The kitchen comes with double sink, stove, extraction systems, dishwasher, refrigerator and plenty of bottom and top cabinets including several drawers and half carousel.

Behind the kitchen is the central closet / pantry where a high-efficiency boiler.

The entire apartment has a wooden floor.

It has a separate toilet with fountain. The spacious tiled bathroom has a washbasin with mirror and lighting, shower with thermostatic faucet, bidet and connection for washing equipment. The whole is finished in the same style as the toilet.