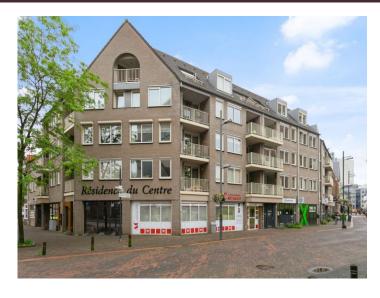

just around the corner and the train and bus station are just steps away.

At the heart of the city center of Eindhoven, corner Dommelstraat / Tramstraat, this spacious 2 bedroom apartment (90m2) situated.

It is located in "Residence du Centre", located on the first floor and features private parking.

It has a spacious living room with lots of light and feature wooden floors.

From the living room is the spacious balcony accessible through sliding doors, with views over the Dommelstraat. The balcony is equipped with lights. The kitchen comes with double sink, stove, extraction systems, dishwasher, refrigerator and plenty of bottom and top cabinets including several drawers and half carousel.