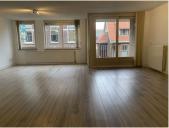

It is located in "Residence du Centre", located on the first floor and features private parking.

It has a spacious living room with lots of light and feature wooden floors.

From the living room is the spacious balcony accessible through sliding doors, with views over the Dommelstraat. The balcony is equipped with lights. The kitchen comes with double sink, stove, extraction systems, dishwasher, refrigerator and plenty of bottom and top cabinets including several drawers and half carousel.

Behind the kitchen is the central closet / pantry where a high-efficiency boiler.

The entire apartment has a wooden floor.

It has a separate toilet with fountain. The spacious tiled bathroom has a washbasin with mirror and lighting, shower with thermostatic faucet, bidet and connection for washing equipment. The whole is finished in the same style as the toilet.