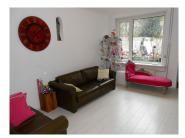

Layout:

Hall with access to the apartment. Spacious living room with access to the neat kitchen and bedroom at the front.

From the kitchen access to toilet and bathroom with shower and sink. In the utility room connections for the washer and dryer.