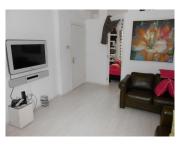

Layout:

Hall with access to the apartment. Spacious living room with access to the neat kitchen and bedroom at the front.

From the kitchen access to toilet and bathroom with shower and sink. In the utility room connections for the washer and dryer.