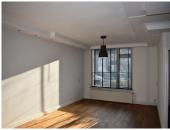

Ground floor: Entrance with cloakroom and toilet, large living room, semi-open kitchen with all major appliances, and a secluded garden with storage shed.

1st Floor: landing, three bedrooms, bathroom with bathtub, separate shower, washbasin and 2nd toilet.

2nd Floor: landing, large 4rd bedroom room.

The entire property has roll down shutters and a luxurious wooden oak floor.