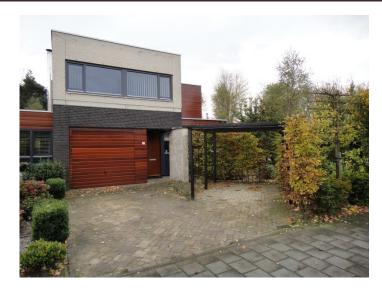

**\$** Elevator

✓ Garage

**\$** Barn / shed

Just outside Eindhoven located fully furnished semi-detached house with garage . Near roads (A2/N2), which is close to High Tech Campus, ASML, Eindhoven Centre and Airport . On the edge of nature "Leenderheide"

Bergstraat 24 5611 JZ Eindhoven

Ground floor: Entrance with cupboard and access to garage, fully tiled bathroom with a toilet and sink. Spacious living in Z - form (80m2) with cozy fireplace party and an open kitchen (Siematic) with granite counter tops, breakfast bar and fitted appliances (5 - burner stove, refrigerator / freezer, microwave, dishwasher). Double doors to sunny patio garden (south facing). Entire ground floor (corridor / toilet - living room and kitchen) is heated by under floor heating.