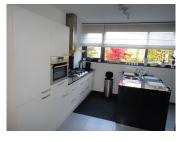

Bergstraat 24 5611 JZ Eindhoven

Ground floor: Entrance with cupboard and access to garage, fully tiled bathroom with a toilet and sink. Spacious living in Z - form (80m2) with cozy fireplace party and an open kitchen (Siematic) with granite counter tops, breakfast bar and fitted appliances (5 - burner stove, refrigerator / freezer, microwave, dishwasher). Double doors to sunny patio garden (south facing). Entire ground floor (corridor / toilet - living room and kitchen) is heated by under floor heating.