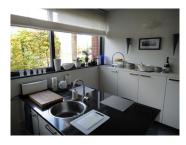

Bergstraat 24 5611 JZ Eindhoven

Ground floor: Entrance with cupboard and access to garage, fully tiled bathroom with a toilet and sink. Spacious living in Z - form (80m2) with cozy fireplace party and an open kitchen (Siematic) with granite counter tops, breakfast bar and fitted appliances (5 - burner stove, refrigerator / freezer, microwave, dishwasher). Double doors to sunny patio garden (south facing). Entire ground floor (corridor / toilet - living room and kitchen) is heated by under floor heating.