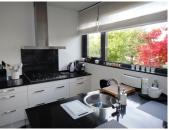

Bergstraat 24 5611 JZ Eindhoven

Ground floor: Entrance with cupboard and access to garage, fully tiled bathroom with a toilet and sink. Spacious living in Z - form (80m2) with cozy fireplace party and an open kitchen (Siematic) with granite counter tops, breakfast bar and fitted appliances (5 - burner stove, refrigerator / freezer, microwave, dishwasher). Double doors to sunny patio garden (south facing). Entire ground floor (corridor / toilet - living room and kitchen) is heated by under floor heating.