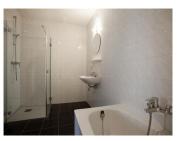

The apartment has 2 bedrooms. The master bedroom is spacious (15 m2) and has a laminate floor. The 2nd bedroom is ideal for use as a study or dressing room and has also a laminate floor.

Fully tiled bathroom with a shower, bath and sink.